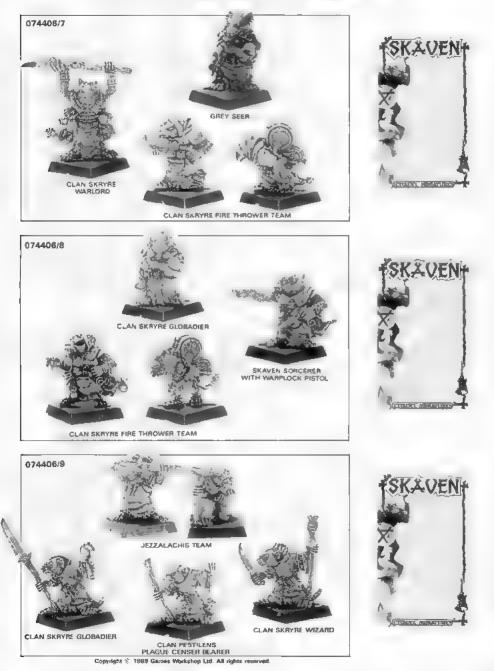

| PAGI  | ECODE      | MINIATURE CATEGORIES                              | PRICES                     |
|-------|------------|---------------------------------------------------|----------------------------|
| 86    | 074406/7-8 | SKAVEN (FIRE THROWER TEAMS)                       | £2.99 FOR 4 OR £0.75 EACH  |
| 86    | 074406/9   | SKAVEN                                            | £2.99 FOR 5 OR £0.60 EACH  |
| 87    | 074406/10  | SKAVEN (RAT OGRES)                                | £2.99 FOR 2 OR £1.50 EACH  |
| 87    | 074406/11  | SKAVEN (GIANT RATS & BEASTMASTER)                 | £2.99 FOR 5 OR £0.60 EACH  |
| 67    | 074406/12  | SKAVEN (CHAOS HOUNDS & BEASTMASTER)               | 22.99 FOR 5 OR 20.60 EACH  |
| 88    | 074665/1-6 | YOUNG DRAGONS                                     | E2.50 EACH                 |
| 89    | 074677/1-6 | FANTASY MONSTERS                                  | £2.50 EACH                 |
| 90.91 | 073018/1-6 | DARK FUTURE STREET WARRIORS                       | £2.99 FOR 12 OR £0.25 EACH |
| 92    | 073020/1-3 | DARK FUTURE BIKES                                 | £2.99 FOR 3 OR £1.00 EACH  |
| 93    | 073020/4-6 | DARK FUTURE BIKES (TRIKES & BIKES WITH SIDE CARS) | £2.99 FOR 2 OR £1.50 EACH  |
| 94,95 | 072557/1-6 | GENESTEALERS                                      | £2.99 FOR 3 OR £1.00 EACH  |